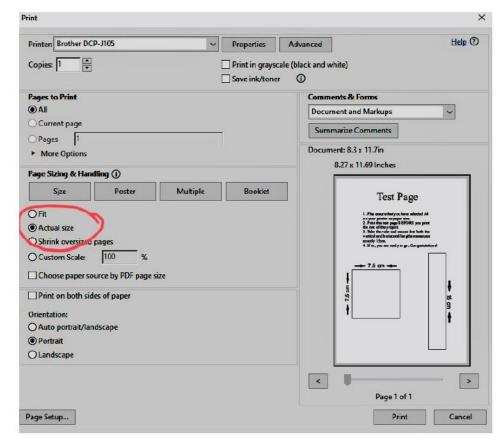

# Assembly Instructions Dopp Kit №1



## You need:

- Not softy Leather 1.8-2.2mm
- Waxed thread 0.8-1.0mm
- 1pc 30mm buckle
- 1pc zipper #5/#3 40cm

## PRINT THE PATTERN

## Ensure the paper size is setup as A4/US Letter



#### Check the «Actual size» box



Press «Print» button

## © Copyrights OLIVAleather Agreement

Please take note that this pattern (design) is owned strictly by OLIVAleather.

When you purchase this design, you may make and sell YOU MAY
 the physical product for personal use and commercial gain.

**YOU MAY NOT** – In any way or form, part or full, sell, donate or give away the patterns (designs). These patterns is and remains the property of OLIVAleather.

By clicking the "Buy" or "Purchase" button on <u>OLIVAleather</u> OR by purchasing the pattern (design) from the owner of <u>OLIVAleather</u> in any way or form, you agree to this copyrights agreement and held liable for ©Copyright breach.

Signed **OLIVAleather**