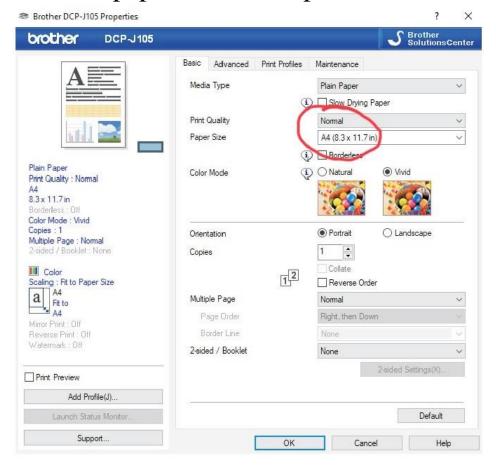

# Assembly Instructions Dopp Kit №1



## You need:

- Not softy Leather 1.8-2.2mm
- Waxed thread 0.8-1.0mm
- 1pc 30mm buckle
- 1pc zipper #5/#3 40cm

## PRINT THE PATTERN

## Ensure the paper size is setup as A4/US Letter



#### Check the «Actual size» box



Press «Print» button

## © Copyrights OLIVAleather Agreement

Please take note that this pattern (design) is owned strictly by OLIVAleather.

When you purchase this design, you may make and sell YOU MAY
 the physical product for personal use and commercial gain.

**YOU MAY NOT** – In any way or form, part or full, sell, donate or give away the patterns (designs). These patterns is and remains the property of OLIVAleather.

By clicking the "Buy" or "Purchase" button on <u>OLIVAleather</u> OR by purchasing the pattern (design) from the owner of <u>OLIVAleather</u> in any way or form, you agree to this copyrights agreement and held liable for ©Copyright breach.

Signed **OLIVAleather**