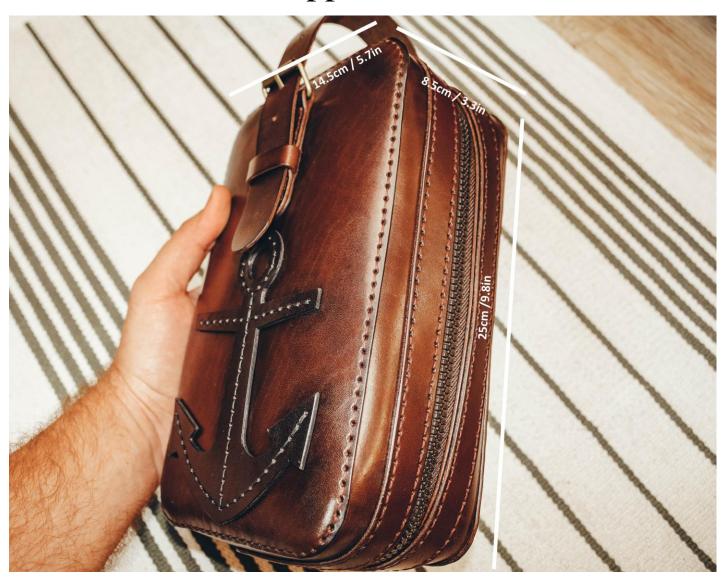

# Assembly Instructions Dopp Kit №1

## You need:

- Not softy Leather 1.8-2.2mm
- Waxed thread 0.8-1.0mm
- 1pc 30mm buckle
- 1pc zipper #5/#3 40cm