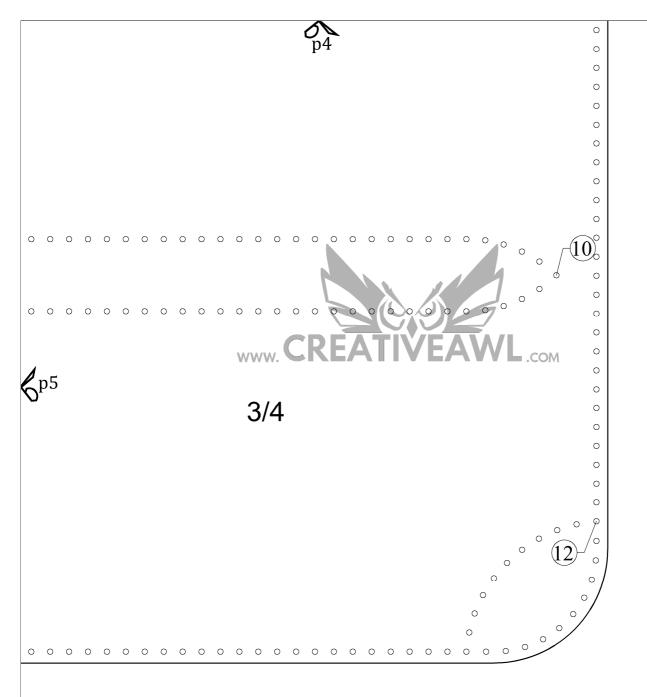

#### pages 1 - 17

- -The number in the circle shows which holes are to be connected. Example: ①
- -Numbers 1, 2, 3 (...) without a circle indicate where the piece lies in the overview drawing.

0

0 0 0

3/2