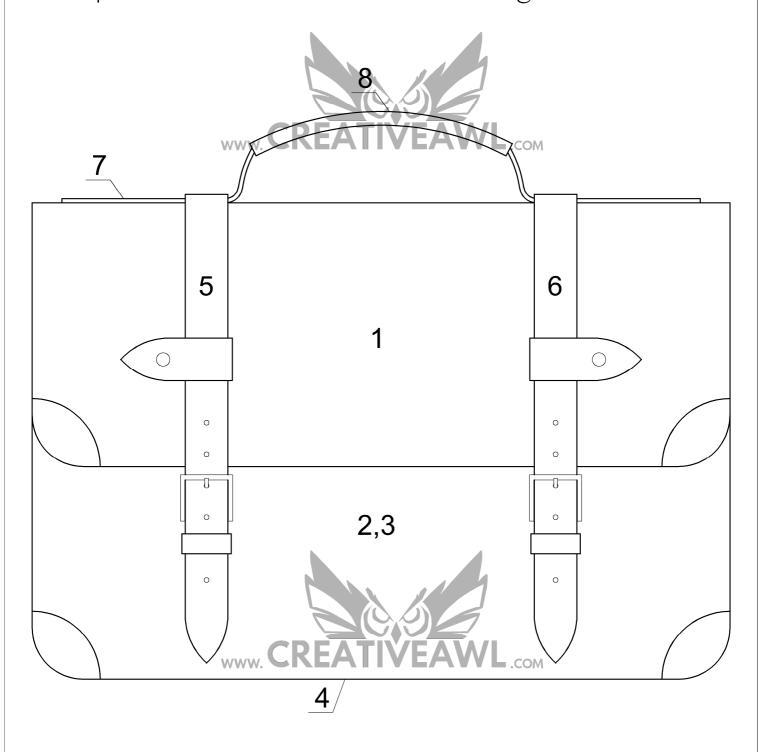

#### pages 1 - 17

- -The number in the circle shows which holes are to be connected. Example: ①
- -Numbers 1, 2, 3 (...) without a circle indicate where the piece lies in the overview drawing.

0

0 0 0

3/2