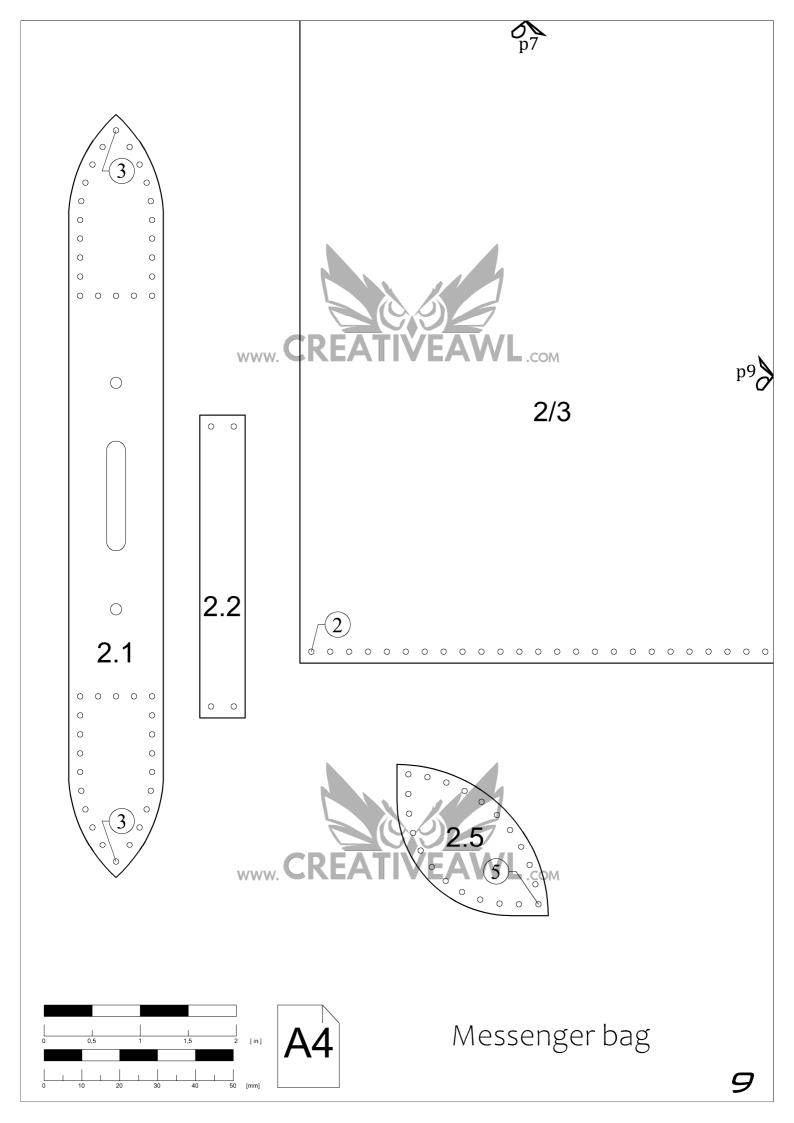

#### pages 1 - 17

- -The number in the circle shows which holes are to be connected. Example: ①
- -Numbers 1, 2, 3 (...) without a circle indicate where the piece lies in the overview drawing.

0

0 0 0

3/2