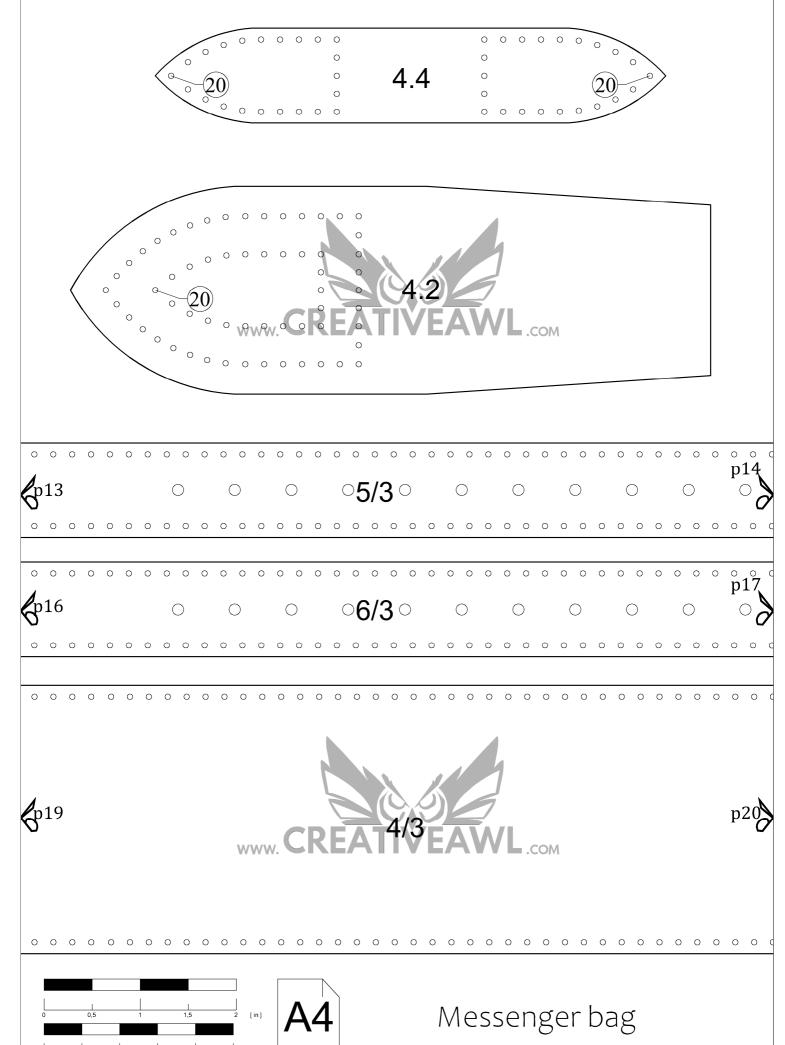

#### pages 1 - 17

- -The number in the circle shows which holes are to be connected. Example: ①
- -Numbers 1, 2, 3 (...) without a circle indicate where the piece lies in the overview drawing.

0

0 0 0

3/2