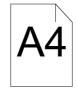

#### pages 1 - 17

- -The number in the circle shows which holes are to be connected. Example: ①
- -Numbers 1, 2, 3 (...) without a circle indicate where the piece lies in the overview drawing.

0

0 0 0

3/2