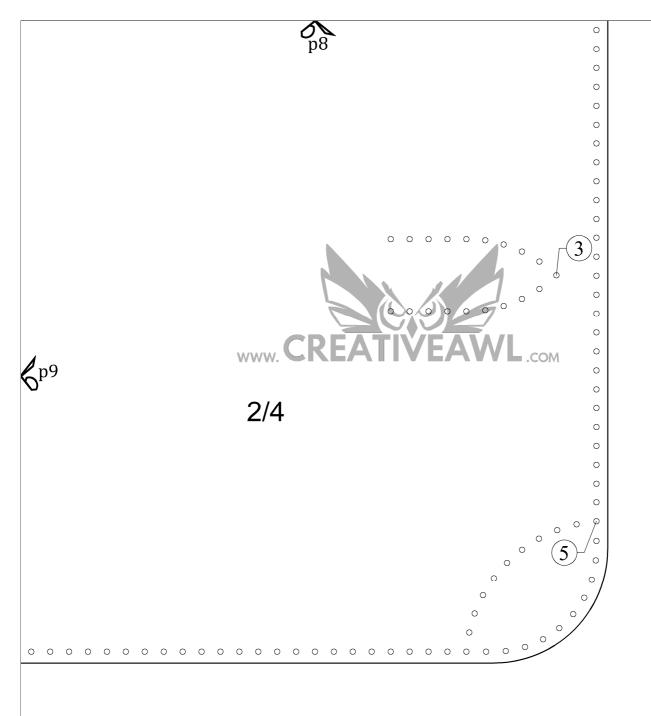

#### pages 1 - 17

- -The number in the circle shows which holes are to be connected. Example: ①
- -Numbers 1, 2, 3 (...) without a circle indicate where the piece lies in the overview drawing.

0

0 0 0

3/2