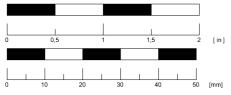

#### PRINT THE PATTERN

- -Open your pattern in Adobe Acrobat Reader. Set up options of your printer on A4 paper with 0 margins.
- -Every page has a measure check does it fit.
- Every printed page MUST HAVE a border around! If does'nt move paper left/ right and print again