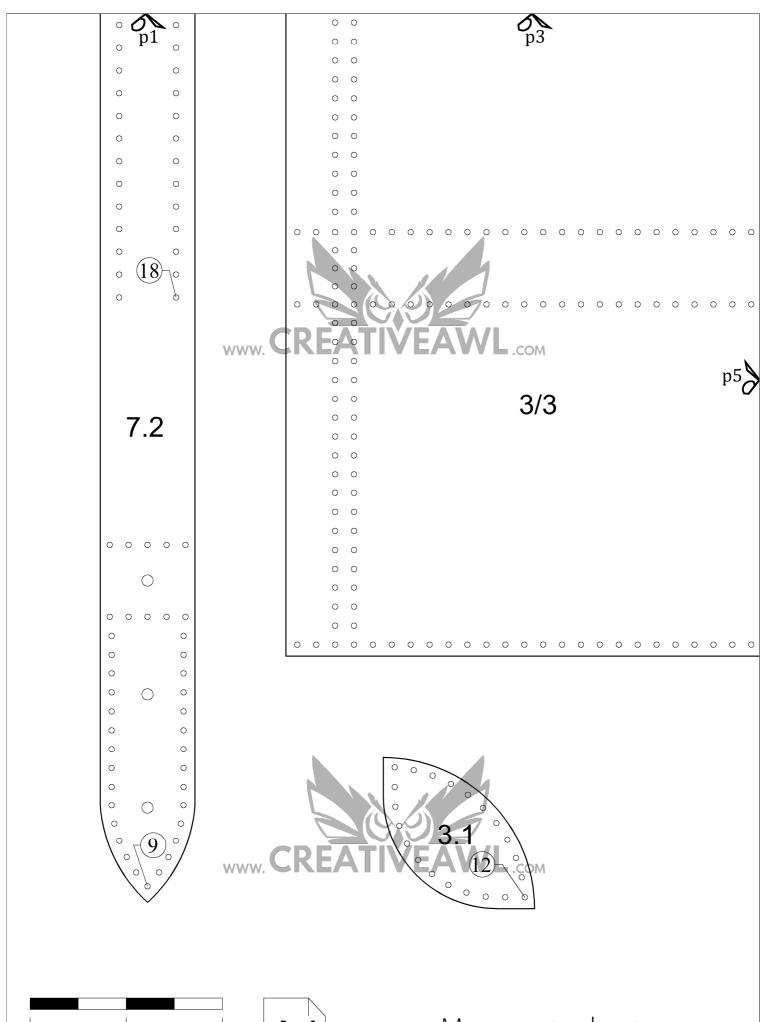

#### pages 1 - 17

- -The number in the circle shows which holes are to be connected. Example: ①
- -Numbers 1, 2, 3 (...) without a circle indicate where the piece lies in the overview drawing.

0

0 0 0

3/2