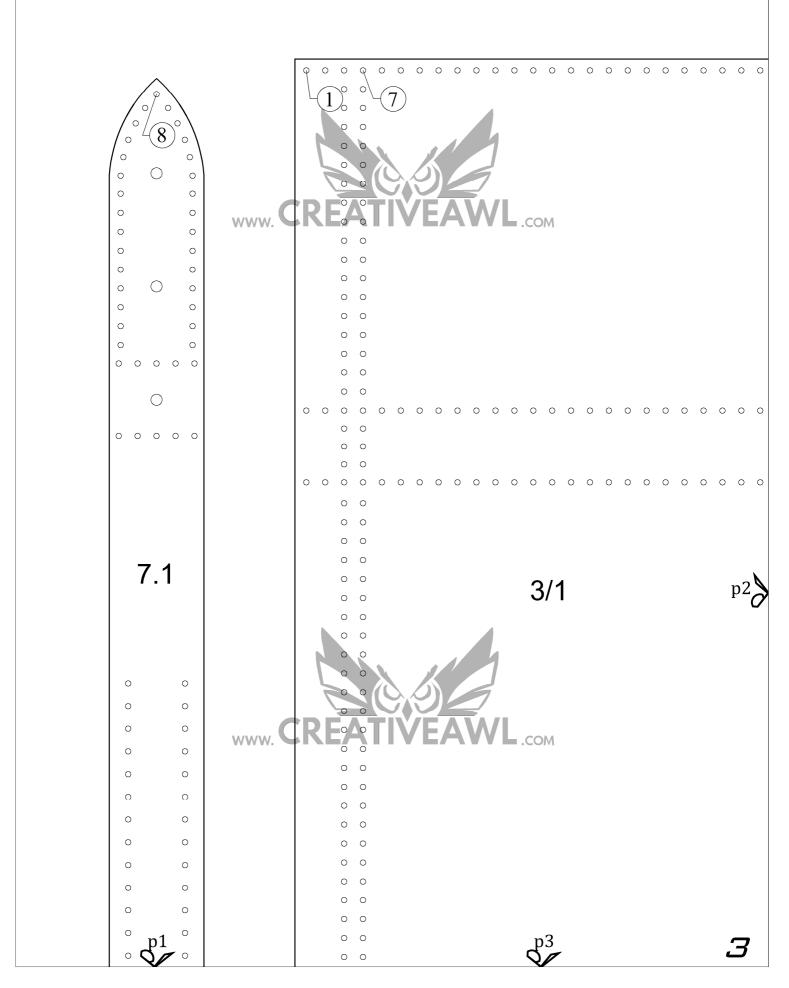

#### pages 1 - 17

- -The number in the circle shows which holes are to be connected. Example: ①
- -Numbers 1, 2, 3 (...) without a circle indicate where the piece lies in the overview drawing.

0

0 0 0

3/2