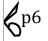

#### pages 1 - 17

- -The number in the circle shows which holes are to be connected. Example: ①
- -Numbers 1, 2, 3 (...) without a circle indicate where the piece lies in the overview drawing.

0

0 0 0

3/2