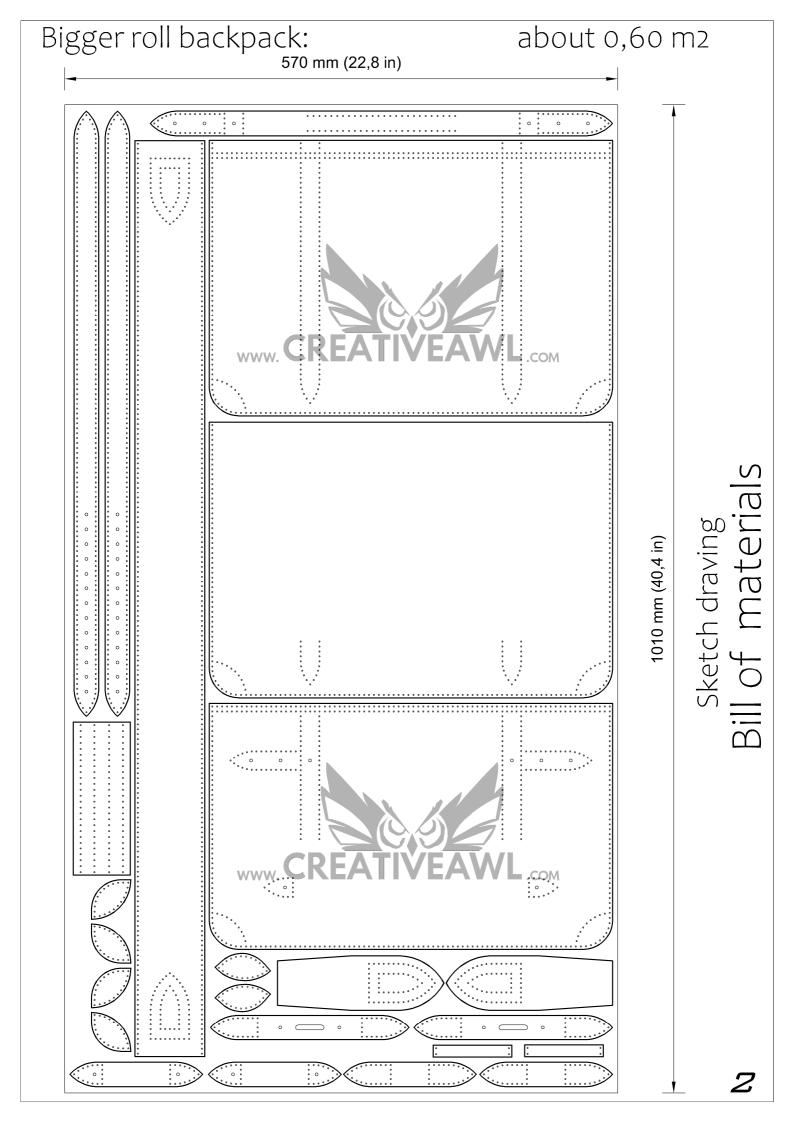

### **MATERIALS**

- 0,6 square meter of leather (preferable 5-8oz (2-3,2mm)
- Waxed thread (preferable 0,8-1 mm)
- few rivets
- 2 x 25mm belt buckles

## TOOLS

- sharp knife
- 1,2-1,5mm hole puncher or pricking irons or awl
- hammer
- 2 needles
- paper tape
- a home printer