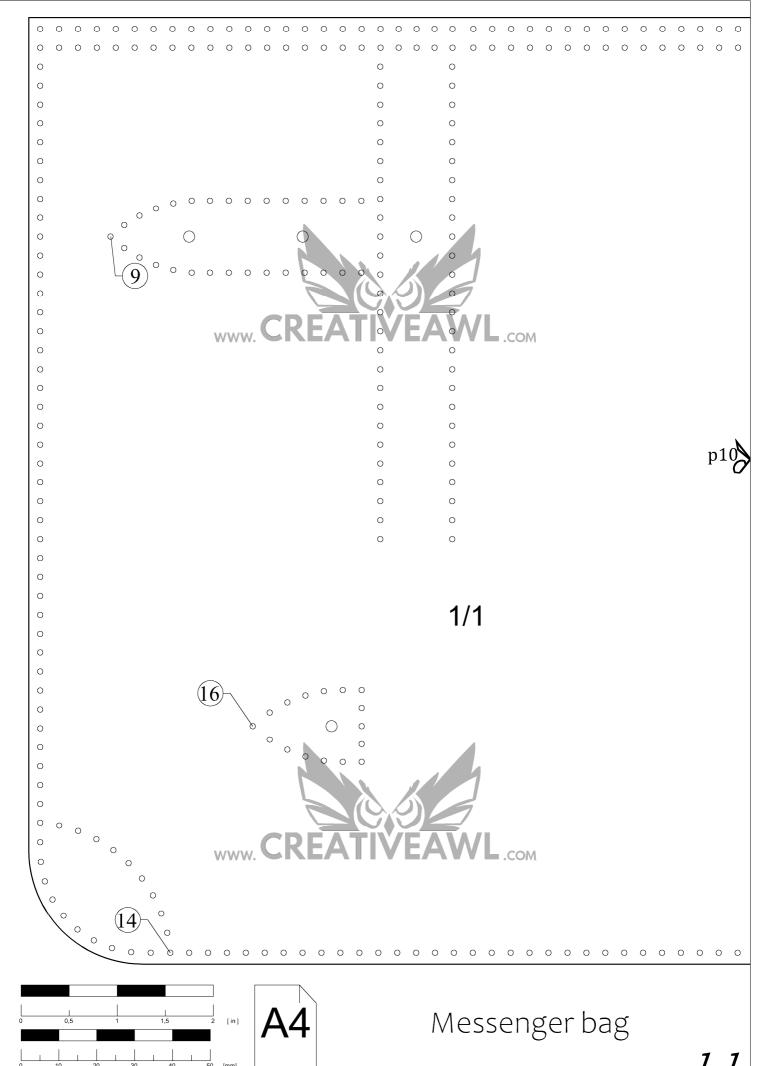

#### pages 1 - 17

- -The number in the circle shows which holes are to be connected. Example: ①
- -Numbers 1, 2, 3 (...) without a circle indicate where the piece lies in the overview drawing.

0

0 0 0

3/2