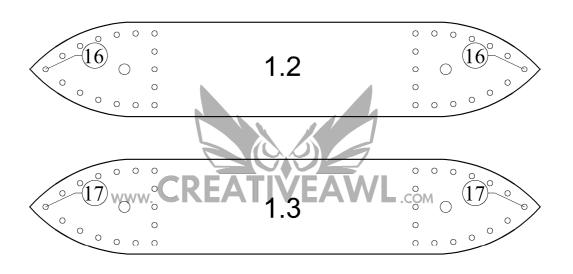

#### pages 1 - 17

- -The number in the circle shows which holes are to be connected. Example: ①
- -Numbers 1, 2, 3 (...) without a circle indicate where the piece lies in the overview drawing.

0

0 0 0

3/2