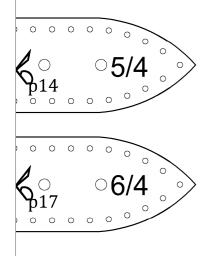

#### pages 1 - 17

- -The number in the circle shows which holes are to be connected. Example: ①
- -Numbers 1, 2, 3 (...) without a circle indicate where the piece lies in the overview drawing.

0

0 0 0

3/2