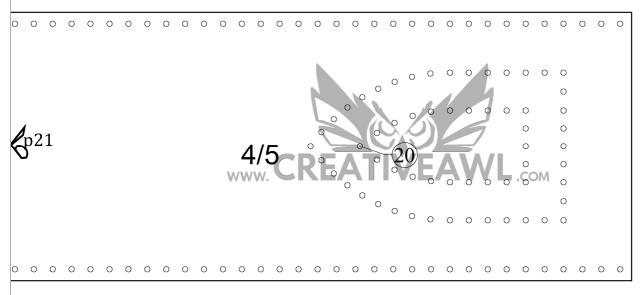

#### pages 1 - 17

- -The number in the circle shows which holes are to be connected. Example: ①
- -Numbers 1, 2, 3 (...) without a circle indicate where the piece lies in the overview drawing.

0

0 0 0

3/2