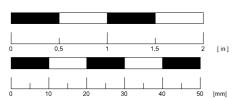

#### PRINT THE PATTERN

- -Open your pattern in Adobe Acrobat Reader. Set up options of your printer on A4 paper with 0 margins.
- -Every page has a measure check does it fit.
- Every printed page MUST HAVE a border around! If does'nt move paper left/ right and print again