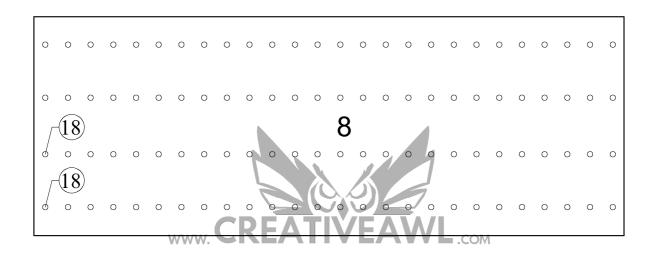

#### pages 1 - 17

- -The number in the circle shows which holes are to be connected. Example: ①
- -Numbers 1, 2, 3 (...) without a circle indicate where the piece lies in the overview drawing.

0

0 0 0

3/2