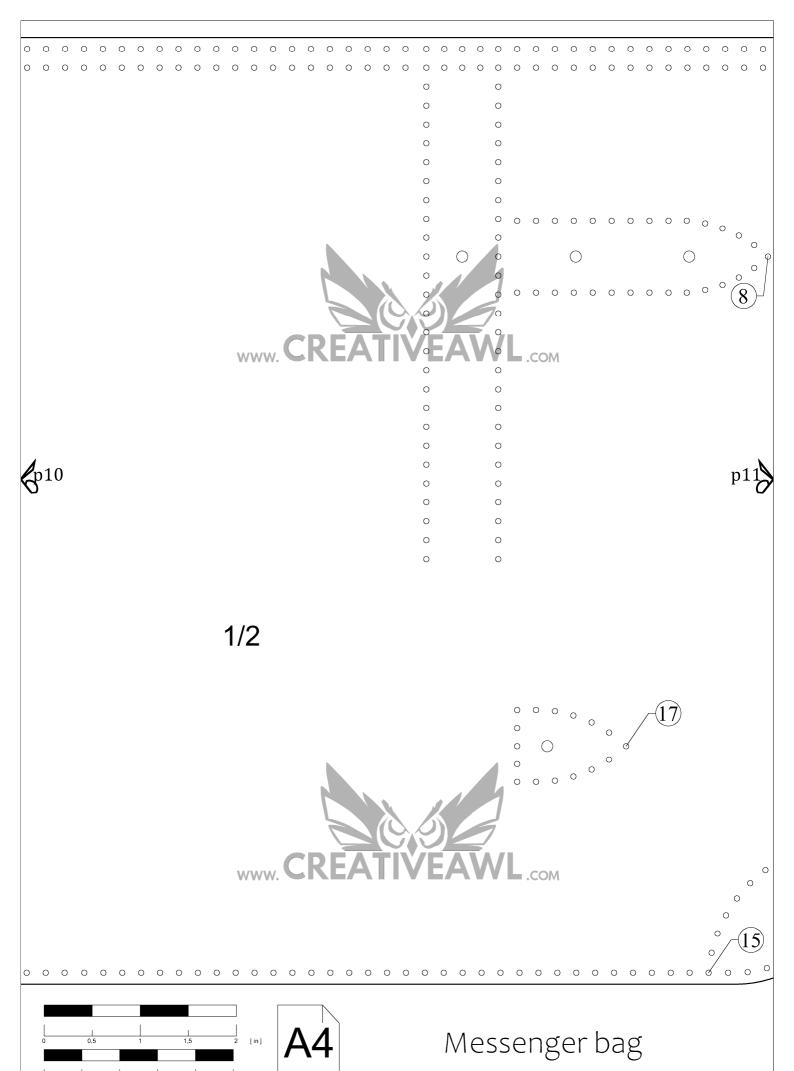

#### pages 1 - 17

- -The number in the circle shows which holes are to be connected. Example: ①
- -Numbers 1, 2, 3 (...) without a circle indicate where the piece lies in the overview drawing.

0

0 0 0

3/2