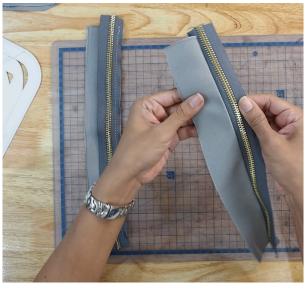

.8 cm) wide strap the length is up to your preference
- 2 zipper head
- 2 zipper pull
- No#5 zipper (2 pieces aprox. 35 cm./ 14 inches)
- 1.8 mm thickness veg. tanned leather and canvas lining is recommended
- texon or other type of stiffener, art paper or drawing paper can be substituted

See the YouTube link below for the making of this toaster bag:

http://bit.ly/2DJG69B

\*\*\*NOTE: this is an instruction file only. Please refer to the file name

"Pattern\_Toaster .....pdf" for printing the pattern pieces



1.









- 4 mm. diamond pricking irons is recommended for this project
- For separate punching method: use guide on the pattern to mark on the gusset and main body pieces to ensure that you have equal amount of holes



3.









**5.** 













**7.** 











9.













11.











13.









Glue the stiffener to the front and back panel \* this is the part where the pocket was sewn





Fold the fabric lining over the stiffener

**15.** 











Glue the zipper to the Front/Back Panel



**17.**