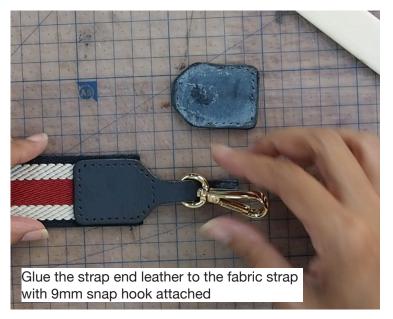

3.

**5.** 

**7.** 

9.

11.

13.

Glue the stiffener to the front and back panel \* this is the part where the pocket was sewn

Fold the fabric lining over the stiffener

**15.** 

Glue the zipper to the Front/Back Panel

**17.** 