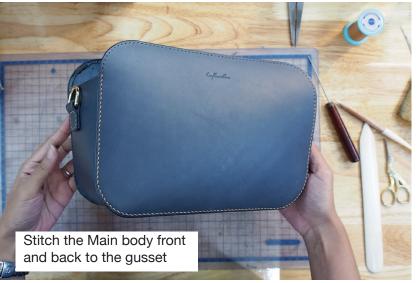

1.

- 4 mm. diamond pricking irons is recommended for this project
- For separate punching method: use guide on the pattern to mark on the gusset and main body pieces to ensure that you have equal amount of holes