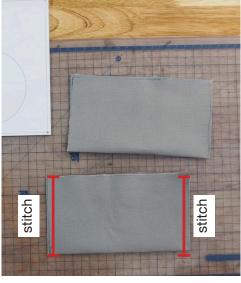

3.

**5.** 

**7.** 

9.

11.

13.

Glue the stiffener to the front and back panel \* this is the part where the pocket was sewn

Fold the fabric lining over the stiffener