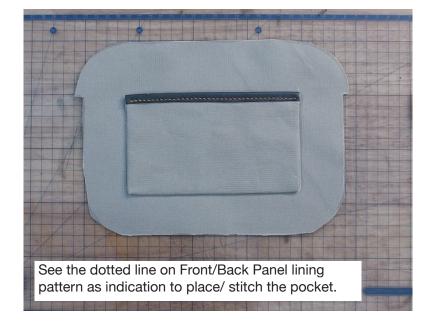

3.

**5.** 

**7.** 

9.

11.

13.

Glue the stiffener to the front and back panel \* this is the part where the pocket was sewn

Fold the fabric lining over the stiffener