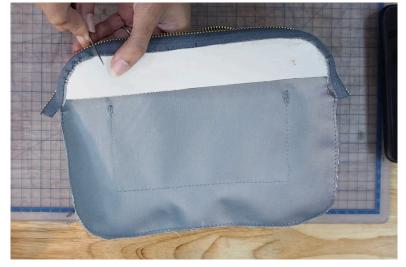

recommended
- texon or other type of stiffener, art paper or drawing paper can be substituted

See the YouTube link below for the making of this toaster bag:

http://bit.ly/2DJG69B

\*\*\*NOTE: this is an instruction file only. Please refer to the file name

"Pattern\_Toaster .....pdf" for printing the pattern pieces



1.









- 4 mm. diamond pricking irons is recommended for this project
- For separate punching method: use guide on the pattern to mark on the gusset and main body pieces to ensure that you have equal amount of holes



3.









**5.** 













**7.** 











9.













11.











13.









Glue the stiffener to the front and back panel \* this is the part where the pocket was sewn





Fold the fabric lining over the stiffener

**15.** 











Glue the zipper to the Front/Back Panel



**17.**