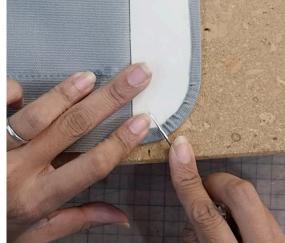

3.

**5.** 

**7.** 

9.

11.

13.

Glue the stiffener to the front and back panel \* this is the part where the pocket was sewn

Fold the fabric lining over the stiffener