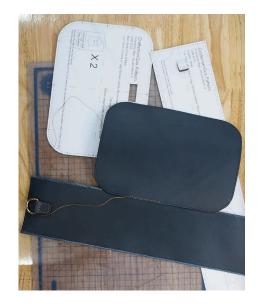

3.

**5.** 

**7.** 

9.

11.

13.

Glue the stiffener to the front and back panel \* this is the part where the pocket was sewn

Fold the fabric lining over the stiffener