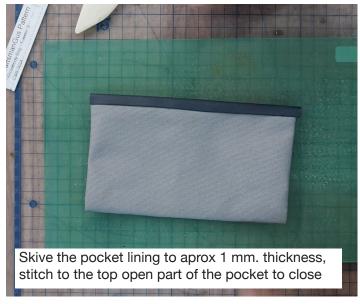

3.

**5.** 

**7.** 

9.

11.

13.

Glue the stiffener to the front and back panel \* this is the part where the pocket was sewn

Fold the fabric lining over the stiffener