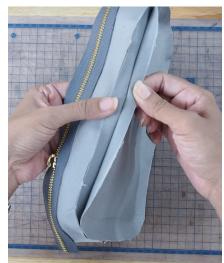

3.

**5.** 

**7.** 

9.

11.

13.

Glue the stiffener to the front and back panel \* this is the part where the pocket was sewn

Fold the fabric lining over the stiffener