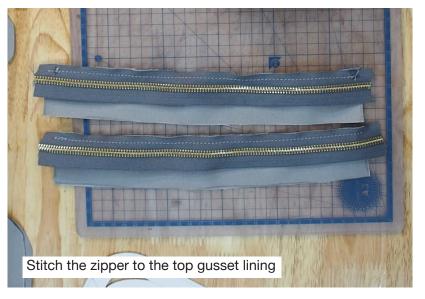

(3.8 cm) wide strap the length is up to your preference
- 2 zipper head
- 2 zipper pull
- No#5 zipper (2 pieces aprox. 35 cm./ 14 inches)
- 1.8 mm thickness veg. tanned leather and canvas lining is recommended
- texon or other type of stiffener, art paper or drawing paper can be substituted

See the YouTube link below for the making of this toaster bag:

http://bit.ly/2DJG69B

\*\*\*NOTE: this is an instruction file only. Please refer to the file name

"Pattern\_Toaster .....pdf" for printing the pattern pieces



1.









- 4 mm. diamond pricking irons is recommended for this project
- For separate punching method: use guide on the pattern to mark on the gusset and main body pieces to ensure that you have equal amount of holes



3.









**5.** 













**7.** 











9.













11.











13.









Glue the stiffener to the front and back panel \* this is the part where the pocket was sewn





Fold the fabric lining over the stiffener

**15.** 











Glue the zipper to the Front/Back Panel



**17.**