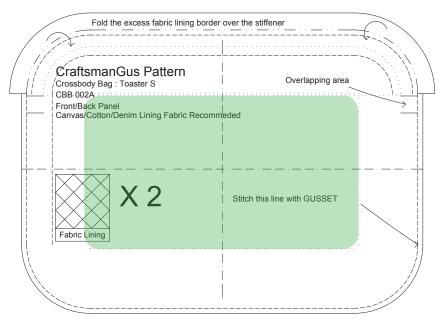

3.

**5.** 

**7.** 

9.

11.

13.

Glue the stiffener to the front and back panel \* this is the part where the pocket was sewn

Fold the fabric lining over the stiffener