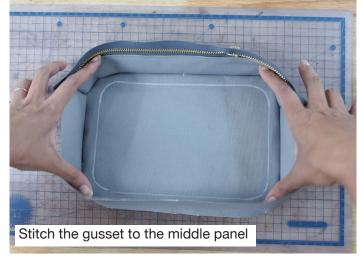

3.

**5.** 

**7.** 

9.

11.

13.

Glue the stiffener to the front and back panel \* this is the part where the pocket was sewn

Fold the fabric lining over the stiffener