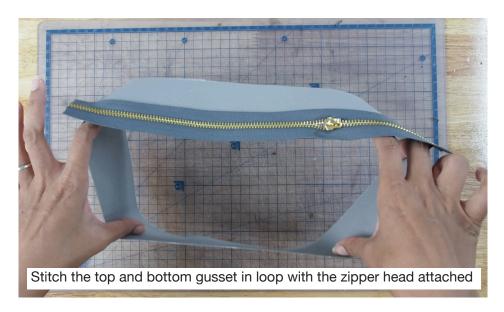

3.

**5.** 

**7.** 

9.

11.

13.

Glue the stiffener to the front and back panel \* this is the part where the pocket was sewn

Fold the fabric lining over the stiffener