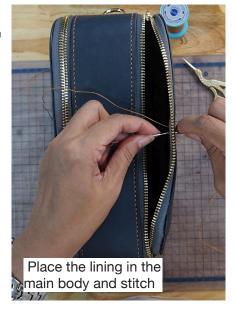

rawing paper can be substituted

See the YouTube link below for the making of this toaster bag:

http://bit.ly/2DJG69B

\*\*\*NOTE: this is an instruction file only. Please refer to the file name

"Pattern\_Toaster .....pdf" for printing the pattern pieces



1.









- 4 mm. diamond pricking irons is recommended for this project
- For separate punching method: use guide on the pattern to mark on the gusset and main body pieces to ensure that you have equal amount of holes



3.









**5.** 













**7.** 











9.













11.











13.









Glue the stiffener to the front and back panel \* this is the part where the pocket was sewn





Fold the fabric lining over the stiffener

**15.** 











Glue the zipper to the Front/Back Panel



**17.**