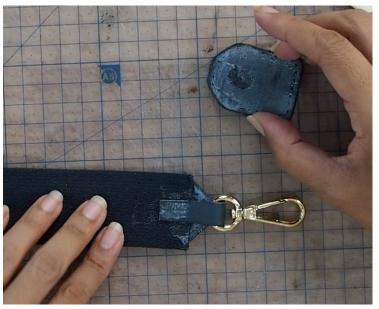

3.

**5.** 

**7.** 

9.

11.

13.

Glue the stiffener to the front and back panel \* this is the part where the pocket was sewn

Fold the fabric lining over the stiffener

**15.** 

Glue the zipper to the Front/Back Panel

**17.** 