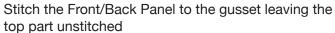

3.

**5.** 

**7.** 

9.

11.

13.

Glue the stiffener to the front and back panel \* this is the part where the pocket was sewn

Fold the fabric lining over the stiffener