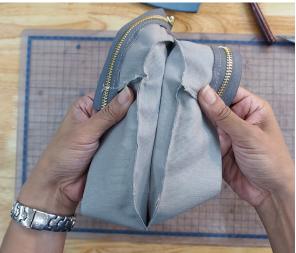

up to your preference
- 2 zipper head
- 2 zipper pull
- No#5 zipper (2 pieces aprox. 35 cm./ 14 inches)
- 1.8 mm thickness veg. tanned leather and canvas lining is recommended
- texon or other type of stiffener, art paper or drawing paper can be substituted

See the YouTube link below for the making of this toaster bag:

http://bit.ly/2DJG69B

\*\*\*NOTE: this is an instruction file only. Please refer to the file name

"Pattern\_Toaster .....pdf" for printing the pattern pieces



1.









- 4 mm. diamond pricking irons is recommended for this project
- For separate punching method: use guide on the pattern to mark on the gusset and main body pieces to ensure that you have equal amount of holes



3.









**5.** 













**7.** 











9.













11.











13.









Glue the stiffener to the front and back panel \* this is the part where the pocket was sewn





Fold the fabric lining over the stiffener

**15.** 











Glue the zipper to the Front/Back Panel



**17.**