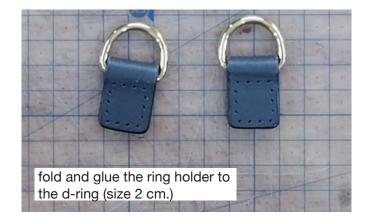

### **Material requirement:**

#### Requirements:

- 2 D-ring (size: 2 cm.)
- 2 hooks
- 1 1/2 inch (3.8 cm) wide strap the length is up to your preference
- 2 zipper head
- 2 zipper pull
- No#5 zipper (2 pieces aprox. 35 cm./ 14 inches)
- 1.8 mm thickness veg. tanned leather and canvas lining is recommended
- texon or other type of stiffener, art paper or drawing paper can be substituted