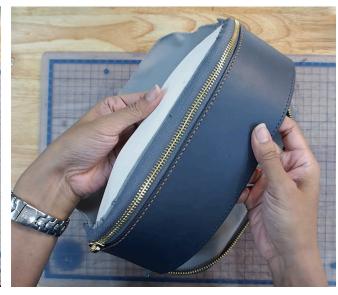

3.

**5.** 

**7.** 

9.

11.

13.

Glue the stiffener to the front and back panel \* this is the part where the pocket was sewn

Fold the fabric lining over the stiffener