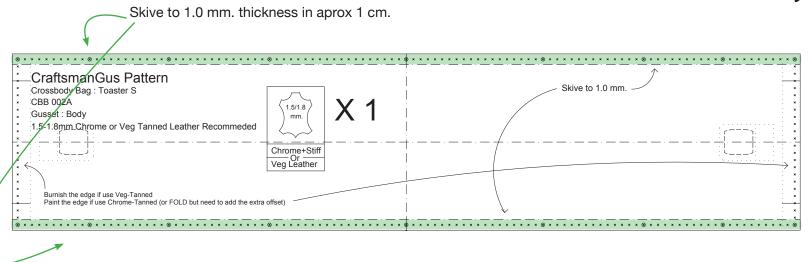

### **Material requirement:**

#### Requirements:

- 2 D-ring (size: 2 cm.)
- 2 hooks
- 1 1/2 inch (3.8 cm) wide strap the length is up to your preference
- 2 zipper head
- 2 zipper pull
- No#5 zipper (2 pieces aprox. 35 cm./ 14 inches)
- 1.8 mm thickness veg. tanned leather and canvas lining is recommended
- texon or other type of stiffener, art paper or drawing paper can be substituted