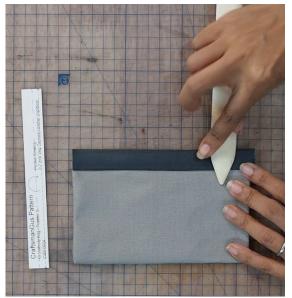

3.

**5.** 

**7.** 

9.

11.

13.

Glue the stiffener to the front and back panel \* this is the part where the pocket was sewn

Fold the fabric lining over the stiffener