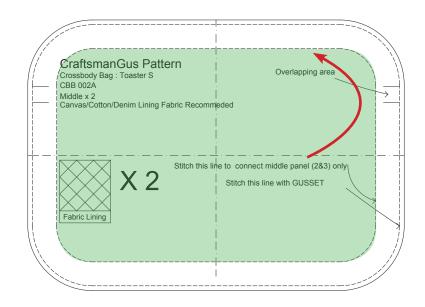

### **Material requirement:**

#### Requirements:

- 2 D-ring (size: 2 cm.)
- 2 hooks
- 1 1/2 inch (3.8 cm) wide strap the length is up to your preference
- 2 zipper head
- 2 zipper pull
- No#5 zipper (2 pieces aprox. 35 cm./ 14 inches)
- 1.8 mm thickness veg. tanned leather and canvas lining is recommended
- texon or other type of stiffener, art paper or drawing paper can be substituted