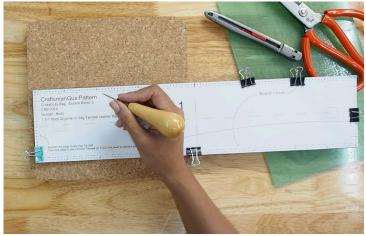

1.

- 4 mm. diamond pricking irons is recommended for this project
- For separate punching method: use guide on the pattern to mark on the gusset and main body pieces to ensure that you have equal amount of holes