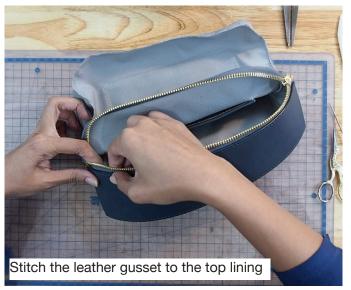

3.

**5.** 

**7.** 

9.

11.

13.

Glue the stiffener to the front and back panel \* this is the part where the pocket was sewn

Fold the fabric lining over the stiffener