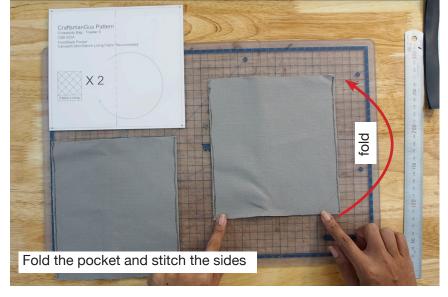

3.

**5.** 

**7.** 

9.

11.

13.

Glue the stiffener to the front and back panel \* this is the part where the pocket was sewn

Fold the fabric lining over the stiffener