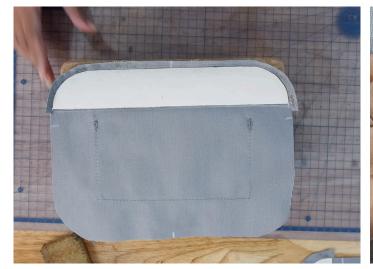

3.

**5.** 

**7.** 

9.

11.

13.

Glue the stiffener to the front and back panel \* this is the part where the pocket was sewn

Fold the fabric lining over the stiffener