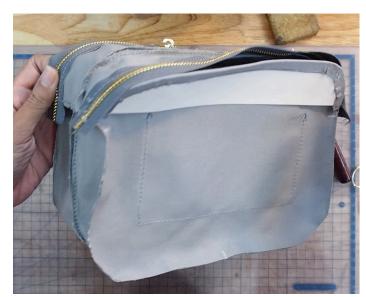

ing is recommended
- texon or other type of stiffener, art paper or drawing paper can be substituted

See the YouTube link below for the making of this toaster bag:

http://bit.ly/2DJG69B

\*\*\*NOTE: this is an instruction file only. Please refer to the file name

"Pattern\_Toaster .....pdf" for printing the pattern pieces



1.









- 4 mm. diamond pricking irons is recommended for this project
- For separate punching method: use guide on the pattern to mark on the gusset and main body pieces to ensure that you have equal amount of holes



3.









**5.** 













**7.** 











9.













11.











13.









Glue the stiffener to the front and back panel \* this is the part where the pocket was sewn





Fold the fabric lining over the stiffener

**15.** 











Glue the zipper to the Front/Back Panel



**17.**