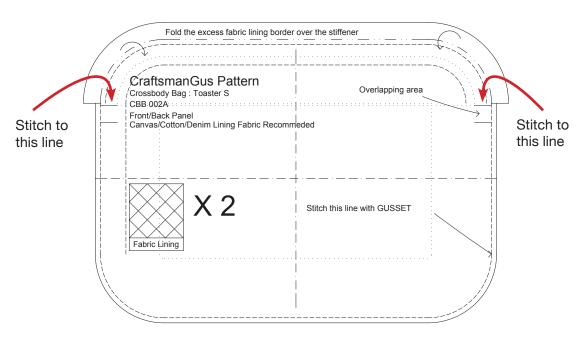

is recommended
- texon or other type of stiffener, art paper or drawing paper can be substituted

See the YouTube link below for the making of this toaster bag:

http://bit.ly/2DJG69B

\*\*\*NOTE: this is an instruction file only. Please refer to the file name

"Pattern\_Toaster .....pdf" for printing the pattern pieces



1.









- 4 mm. diamond pricking irons is recommended for this project
- For separate punching method: use guide on the pattern to mark on the gusset and main body pieces to ensure that you have equal amount of holes



3.









**5.** 













**7.** 











9.













11.











13.









Glue the stiffener to the front and back panel \* this is the part where the pocket was sewn





Fold the fabric lining over the stiffener

**15.** 











Glue the zipper to the Front/Back Panel



**17.**