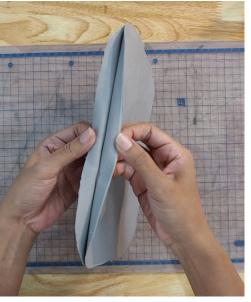

3.

**5.** 

**7.** 

9.

11.

13.

Glue the stiffener to the front and back panel \* this is the part where the pocket was sewn

Fold the fabric lining over the stiffener