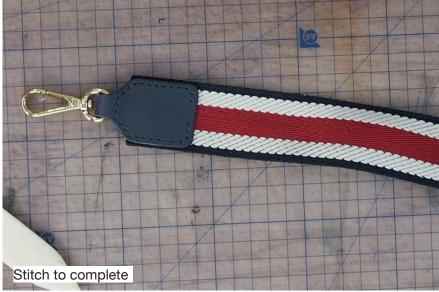

3.

**5.** 

**7.** 

9.

11.

13.

Glue the stiffener to the front and back panel \* this is the part where the pocket was sewn

Fold the fabric lining over the stiffener

**15.** 

Glue the zipper to the Front/Back Panel

**17.** 