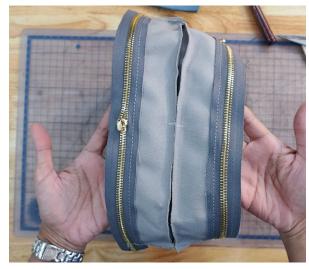

to your preference
- 2 zipper head
- 2 zipper pull
- No#5 zipper (2 pieces aprox. 35 cm./ 14 inches)
- 1.8 mm thickness veg. tanned leather and canvas lining is recommended
- texon or other type of stiffener, art paper or drawing paper can be substituted

See the YouTube link below for the making of this toaster bag:

http://bit.ly/2DJG69B

\*\*\*NOTE: this is an instruction file only. Please refer to the file name

"Pattern\_Toaster .....pdf" for printing the pattern pieces



1.









- 4 mm. diamond pricking irons is recommended for this project
- For separate punching method: use guide on the pattern to mark on the gusset and main body pieces to ensure that you have equal amount of holes



3.









**5.** 













**7.** 











9.













11.











13.









Glue the stiffener to the front and back panel \* this is the part where the pocket was sewn





Fold the fabric lining over the stiffener

**15.** 











Glue the zipper to the Front/Back Panel



**17.**