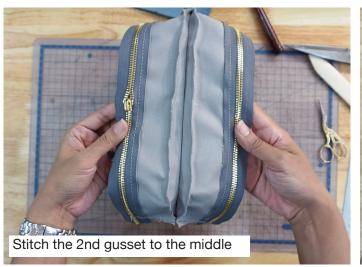

3.

**5.** 

**7.** 

9.

11.

13.

Glue the stiffener to the front and back panel \* this is the part where the pocket was sewn

Fold the fabric lining over the stiffener

**15.** 

Glue the zipper to the Front/Back Panel

**17.** 