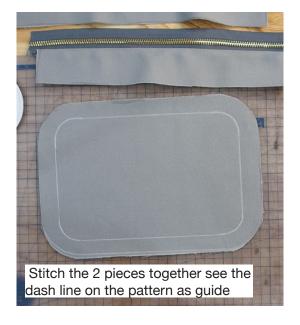

cm) wide strap the length is up to your preference
- 2 zipper head
- 2 zipper pull
- No#5 zipper (2 pieces aprox. 35 cm./ 14 inches)
- 1.8 mm thickness veg. tanned leather and canvas lining is recommended
- texon or other type of stiffener, art paper or drawing paper can be substituted

See the YouTube link below for the making of this toaster bag:

http://bit.ly/2DJG69B

\*\*\*NOTE: this is an instruction file only. Please refer to the file name

"Pattern\_Toaster .....pdf" for printing the pattern pieces



1.









- 4 mm. diamond pricking irons is recommended for this project
- For separate punching method: use guide on the pattern to mark on the gusset and main body pieces to ensure that you have equal amount of holes



3.









**5.** 













**7.** 











9.













11.











13.









Glue the stiffener to the front and back panel \* this is the part where the pocket was sewn





Fold the fabric lining over the stiffener

**15.** 











Glue the zipper to the Front/Back Panel



**17.**