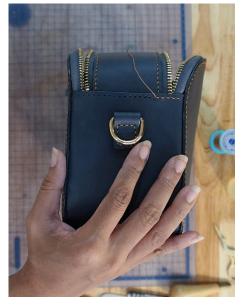

### **Material requirement:**

#### Requirements:

- 2 D-ring (size: 2 cm.)
- 2 hooks
- 1 1/2 inch (3.8 cm) wide strap the length is up to your preference
- 2 zipper head
- 2 zipper pull
- No#5 zipper (2 pieces aprox. 35 cm./ 14 inches)
- 1.8 mm thickness veg. tanned leather and canvas lining is recommended
- texon or other type of stiffener, art paper or drawing paper can be substituted