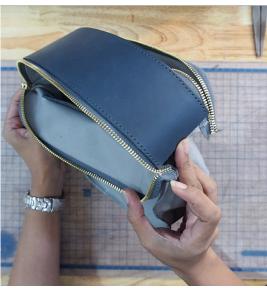

3.

**5.** 

**7.** 

9.

11.

13.

Glue the stiffener to the front and back panel \* this is the part where the pocket was sewn

Fold the fabric lining over the stiffener