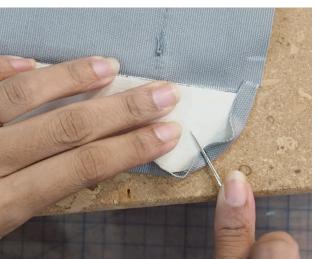

3.

**5.** 

**7.** 

9.

11.

13.

Glue the stiffener to the front and back panel \* this is the part where the pocket was sewn

Fold the fabric lining over the stiffener