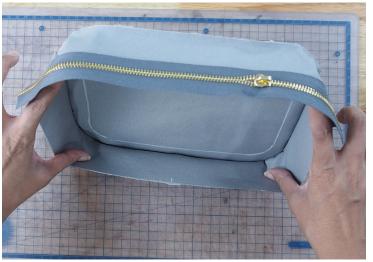

he length is up to your preference
- 2 zipper head
- 2 zipper pull
- No#5 zipper (2 pieces aprox. 35 cm./ 14 inches)
- 1.8 mm thickness veg. tanned leather and canvas lining is recommended
- texon or other type of stiffener, art paper or drawing paper can be substituted

See the YouTube link below for the making of this toaster bag:

http://bit.ly/2DJG69B

\*\*\*NOTE: this is an instruction file only. Please refer to the file name

"Pattern\_Toaster .....pdf" for printing the pattern pieces



1.









- 4 mm. diamond pricking irons is recommended for this project
- For separate punching method: use guide on the pattern to mark on the gusset and main body pieces to ensure that you have equal amount of holes



3.









**5.** 













**7.** 











9.













11.











13.









Glue the stiffener to the front and back panel \* this is the part where the pocket was sewn





Fold the fabric lining over the stiffener

**15.** 











Glue the zipper to the Front/Back Panel



**17.**