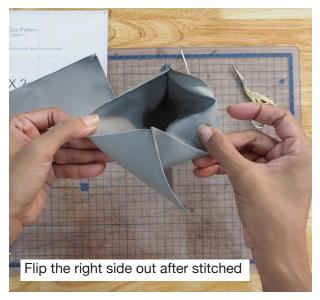

3.

**5.** 

**7.** 

9.

11.

13.

Glue the stiffener to the front and back panel \* this is the part where the pocket was sewn

Fold the fabric lining over the stiffener