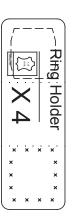

### **Material requirement:**

#### Requirements:

- 2 D-ring (size: 2 cm.)
- 2 hooks
- 1 1/2 inch (3.8 cm) wide strap the length is up to your preference
- 2 zipper head
- 2 zipper pull
- No#5 zipper (2 pieces aprox. 35 cm./ 14 inches)
- 1.8 mm thickness veg. tanned leather and canvas lining is recommended
- texon or other type of stiffener, art paper or drawing paper can be substituted