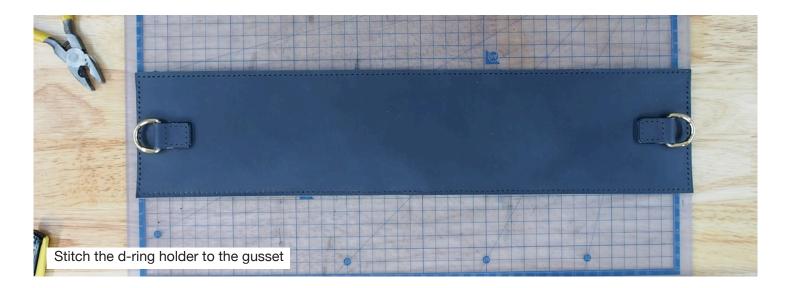

### **Material requirement:**

#### Requirements:

- 2 D-ring (size: 2 cm.)
- 2 hooks
- 1 1/2 inch (3.8 cm) wide strap the length is up to your preference
- 2 zipper head
- 2 zipper pull
- No#5 zipper (2 pieces aprox. 35 cm./ 14 inches)
- 1.8 mm thickness veg. tanned leather and canvas lining is recommended
- texon or other type of stiffener, art paper or drawing paper can be substituted