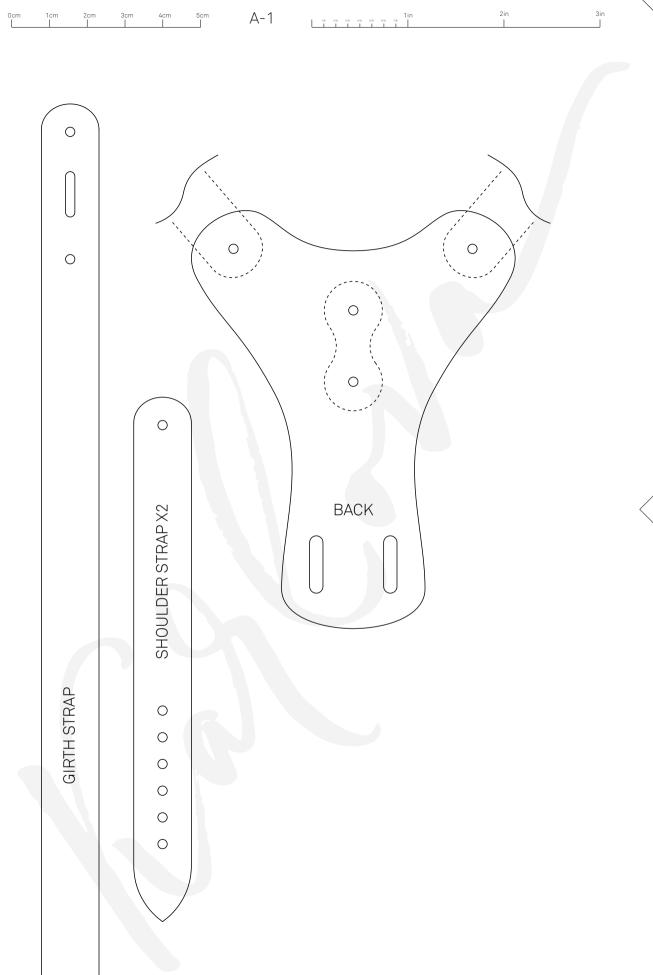

# Dog Harness 1

This is a harness for small dogs (chihuahua, toy terrier, yorkie, all the miniature pups) that weigh around 4-6 pounds and have girth around 10-13 inches. You can adjust the length of the straps according to your dog's measurements.

#### Instructions:

Print the pattern at actual size (100%). Use the reference on top of each page to make sure everything is printed correctly. Join the pages together.

Any questions or comments, e-mail me: lissius@gmail.com.