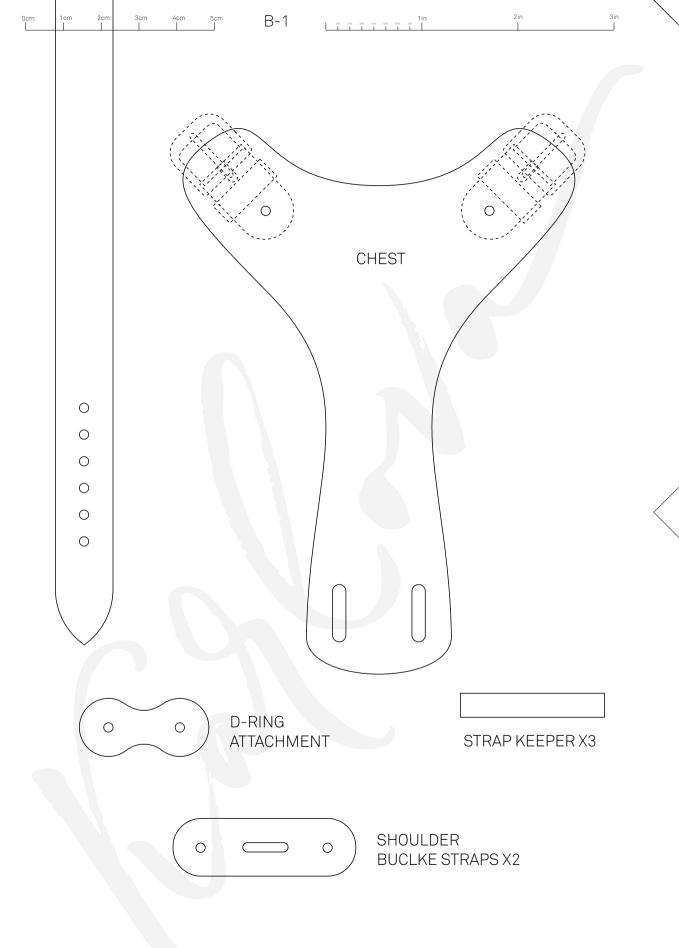

# Dog Harness 1

This is a harness for small dogs (chihuahua, toy terrier, yorkie, all the miniature pups) that weigh around 4-6 pounds and have girth around 10-13 inches. You can adjust the length of the straps according to your dog's measurements.

#### Instructions:

Print the pattern at actual size (100%). Use the reference on top of each page to make sure everything is printed correctly. Join the pages together.

Any questions or comments, e-mail me: lissius@gmail.com.