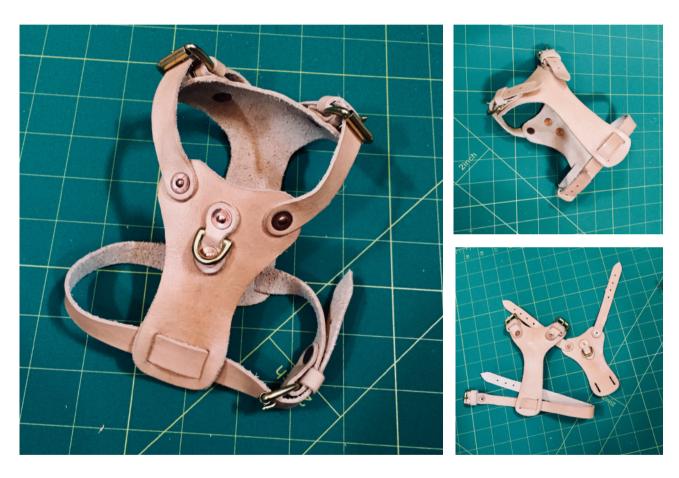

# Dog Harness 1

This is a harness for small dogs (chihuahua, toy terrier, yorkie, all the miniature pups) that weigh around 4-6 pounds and have girth around 10-13 inches. You can adjust the length of the straps according to your dog's measurements.