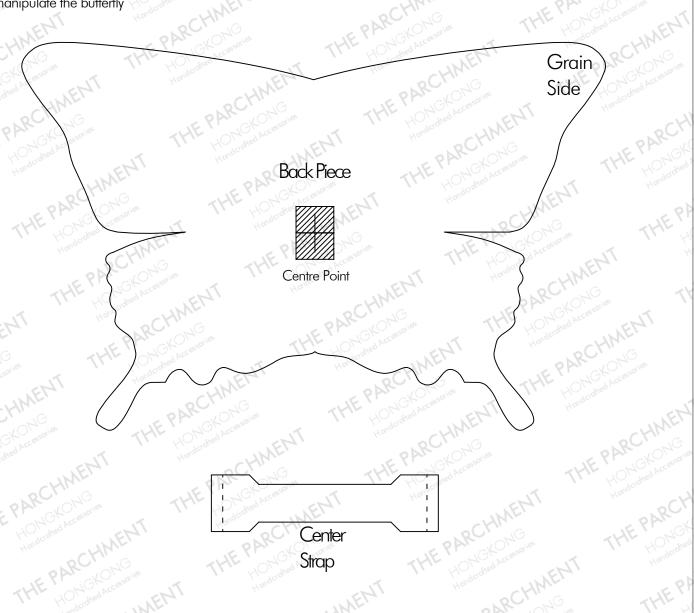

## Note:

AMENT

ARCHMENT

- 1. Please ensure the printing scale to be 100% for A4 paper
- 2. 2-3Oz (0.8mm to 1.2mm) Veg Tan Leather is used (Soft Temper is recommended.)
- 3. All the patterns are drawn for grain side
- 4.Length of centre Strap is only approx. 6cm, it depends on how you manipulate the butterfly

- 1. Please ensure the printing scale to be 100% for A4 paper
- 2. 2-3Oz (0.8mm to 1.2mm) Veg Tan Leather is used (Soft Temper is recommended.)
- 3. All the patterns are drawn for grain side
- 4. Length of centre Strap is only approx. 6cm, it depends on how you manipulate the butterfly