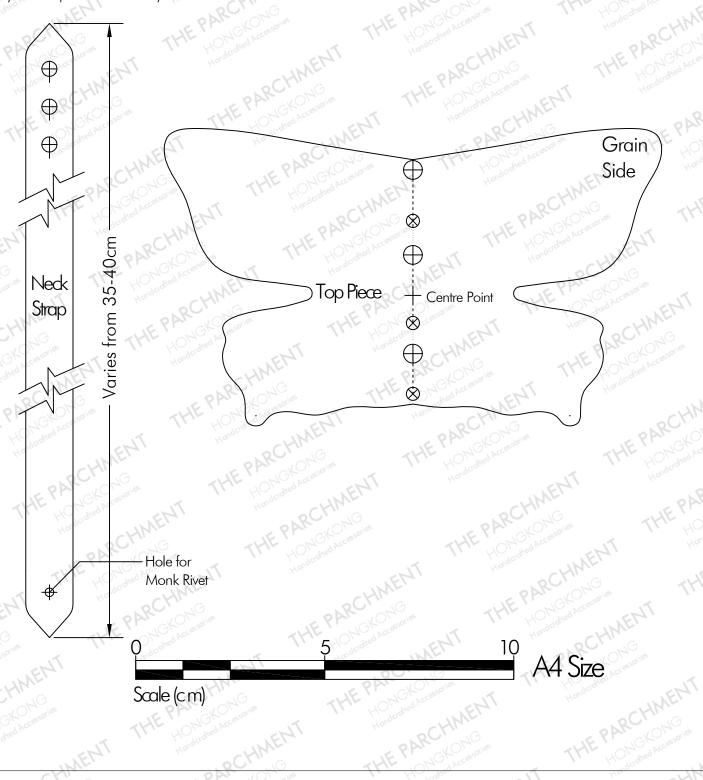

## THEPARCH THE PARCHMENT Stitch on Front HONG KONG Handcrafted Façade

Stitch

Area to Scratch

THE PARCHMENT

The Parchment

the.parchment

BCHMENT

|    | Stitch on Fron | C TH      | THE PARCHMENT  HONG KONG  Handcrafted Façade | Ī |
|----|----------------|-----------|----------------------------------------------|---|
|    | Stitch Behind  | CHMEI     | EPARCHIO                                     |   |
|    | Needle in      | $\oplus$  | THE HONGrafied Acces                         |   |
|    | Needle out     | $\otimes$ | ARCHINE                                      |   |
| N. | Note:          | ARCHING   | THE PAGE ACCESSOR                            |   |