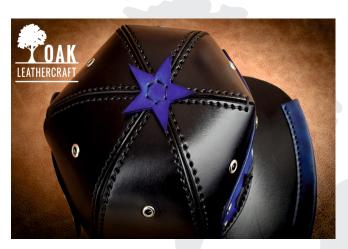

tion of goods that you have produced: www.oakleathercraft.com

#### To make this project we need:

#### Printer

**Recommended thickness of leather** approx. 1,8 mm-2.5mm/4,5-,6oz for main panels, 1mm/2.5 oz for straps and pockets, 4mm/10 oz for peak.

**Tools:** Cutter, hole punch 1.5mm or 1.2mm, thread and 2 needles, adhesive.

**Hardware for full version**: 6 eyelets approx. 5mm, 14 rivets, velcro.

### **TEST PAGE**

#### PRINT IN ACTUAL SIZE - VERY IMPORTANT



### Check size of printing





TEST PAGE

COPYRIGHT©OAKLEATHERCRAFT2020







# FATHER CRAFO

**FRONT PANEL** 

 $\bigcirc$ 



OPTIONAL: LOGO
OR STAMP

o OPTIONAL: o

**COIN POCKET** 

0 0 0 0

























## OPTIONAL: DECORATIVE EXTRAS





## OPTIONAL: DECORATIVE EXTRAS









## OPTIONAL: DECORATIVE EXTRAS