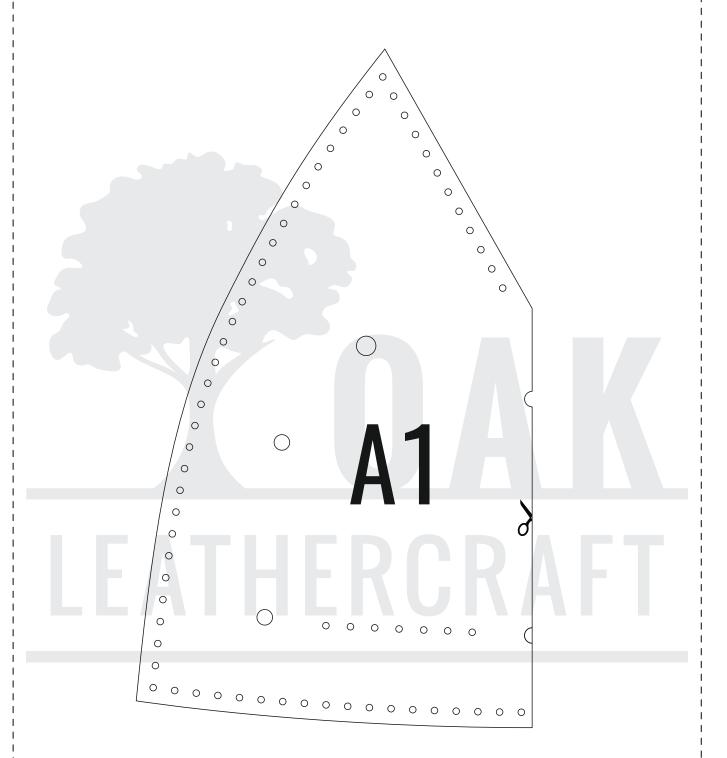

#### Printer

**Recommended thickness of leather** approx. 1,8 mm-2.5mm/4,5-,6oz for main panels, 1mm/2.5 oz for straps and pockets, 4mm/10 oz for peak.

**Tools:** Cutter, hole punch 1.5mm or 1.2mm, thread and 2 needles, adhesive.

**Hardware for full version**: 6 eyelets approx. 5mm, 14 rivets, velcro.