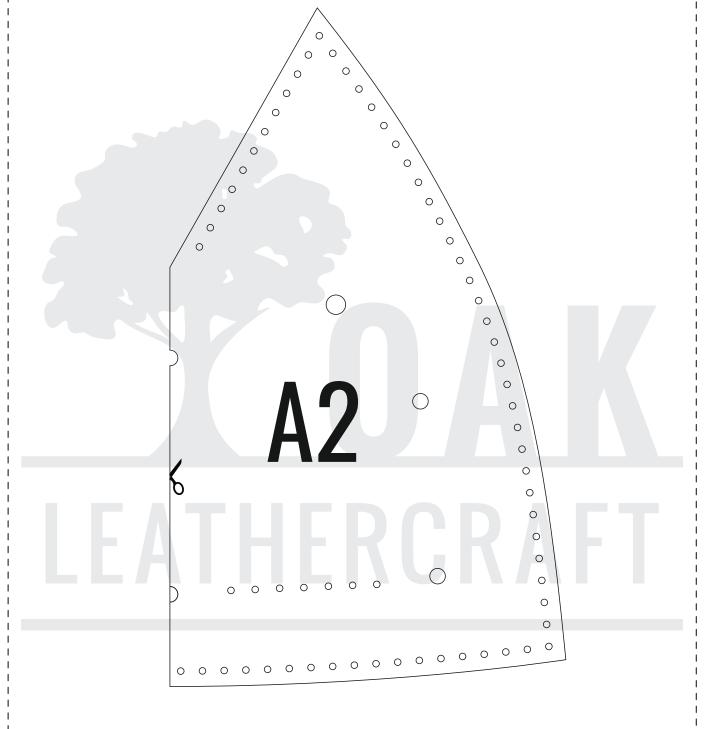

#### Printer

**Recommended thickness of leather** approx. 1,8 mm-2.5mm/4,5-,6oz for main panels, 1mm/2.5 oz for straps and pockets, 4mm/10 oz for peak.

**Tools:** Cutter, hole punch 1.5mm or 1.2mm, thread and 2 needles, adhesive.

**Hardware for full version**: 6 eyelets approx. 5mm, 14 rivets, velcro.