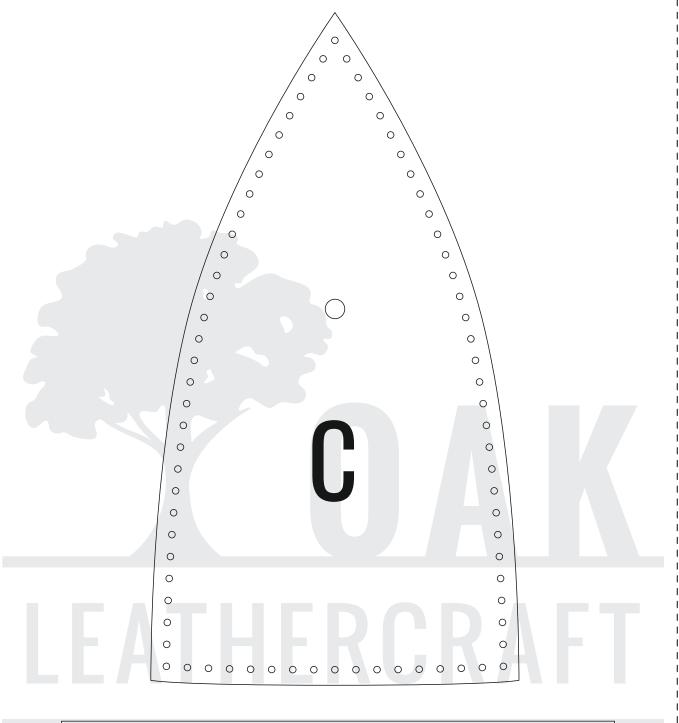

#### Printer

**Recommended thickness of leather** approx. 1,8 mm-2.5mm/4,5-,6oz for main panels, 1mm/2.5 oz for straps and pockets, 4mm/10 oz for peak.

**Tools:** Cutter, hole punch 1.5mm or 1.2mm, thread and 2 needles, adhesive.

**Hardware for full version**: 6 eyelets approx. 5mm, 14 rivets, velcro.