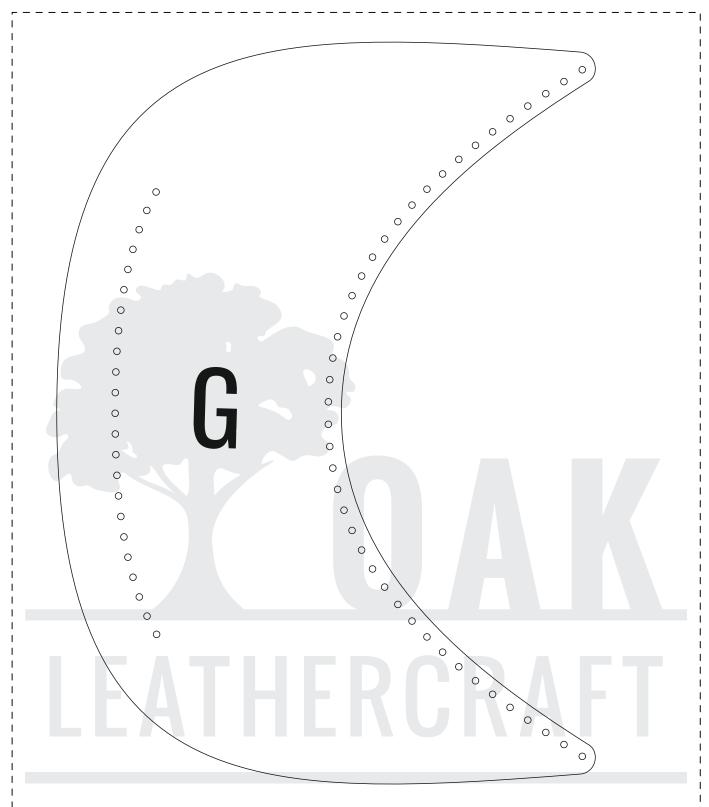

## Flat Peak Cap

SIZE XL 59-61cm / 23.3-24"

This document can't be given, sold, lent, shared or distributed in any way either physically or electronically for any purpose without the permission of Oak Leathercraft

#### To make this project we need:

#### Printer

**Recommended thickness of leather** approx. 1,8 mm-2.5mm/4,5-,6oz for main panels, 1mm/2.5 oz for straps and pockets, 4mm/10 oz for peak.

**Tools:** Cutter, hole punch 1.5mm or 1.2mm, thread and 2 needles, adhesive.

**Hardware for full version**: 6 eyelets approx. 5mm, 14 rivets, velcro.