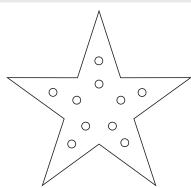

my patterns or my shop in description of goods that you have produced: www.oakleathercraft.com

#### To make this project we need:

#### Printer

**Recommended thickness of leather** approx. 1,8 mm-2.5mm/4,5-,6oz for main panels, 1mm/2.5 oz for straps and pockets, 4mm/10 oz for peak.

**Tools:** Cutter, hole punch 1.5mm or 1.2mm, thread and 2 needles, adhesive.

**Hardware for full version**: 6 eyelets approx. 5mm, 14 rivets, velcro.

### **TEST PAGE**

#### PRINT IN ACTUAL SIZE - VERY IMPORTANT



### Check size of printing





TEST PAGE

COPYRIGHT©OAKLEATHERCRAFT2020







# FATHER CRAFO

**FRONT PANEL** 

 $\bigcirc$ 



OPTIONAL: LOGO
OR STAMP

o OPTIONAL: o

**COIN POCKET** 

0 0 0 0

























## OPTIONAL: DECORATIVE EXTRAS





## OPTIONAL: DECORATIVE EXTRAS









## OPTIONAL: DECORATIVE EXTRAS