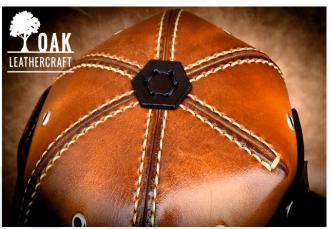

on of goods that you have produced: www.oakleathercraft.com

#### To make this project we need:

#### Printer

**Recommended thickness of leather** approx. 1,8 mm-2.5mm/4,5-,6oz for main panels, 1mm/2.5 oz for straps and pockets, 4mm/10 oz for peak.

**Tools:** Cutter, hole punch 1.5mm or 1.2mm, thread and 2 needles, adhesive.

**Hardware for full version**: 6 eyelets approx. 5mm, 14 rivets, velcro.

### **TEST PAGE**

#### PRINT IN ACTUAL SIZE - VERY IMPORTANT



### Check size of printing





TEST PAGE

COPYRIGHT©OAKLEATHERCRAFT2020







# FATHER CRAFO

**FRONT PANEL** 

 $\bigcirc$ 



OPTIONAL: LOGO
OR STAMP

o OPTIONAL: o

**COIN POCKET** 

0 0 0 0

























## OPTIONAL: DECORATIVE EXTRAS





## OPTIONAL: DECORATIVE EXTRAS









## OPTIONAL: DECORATIVE EXTRAS