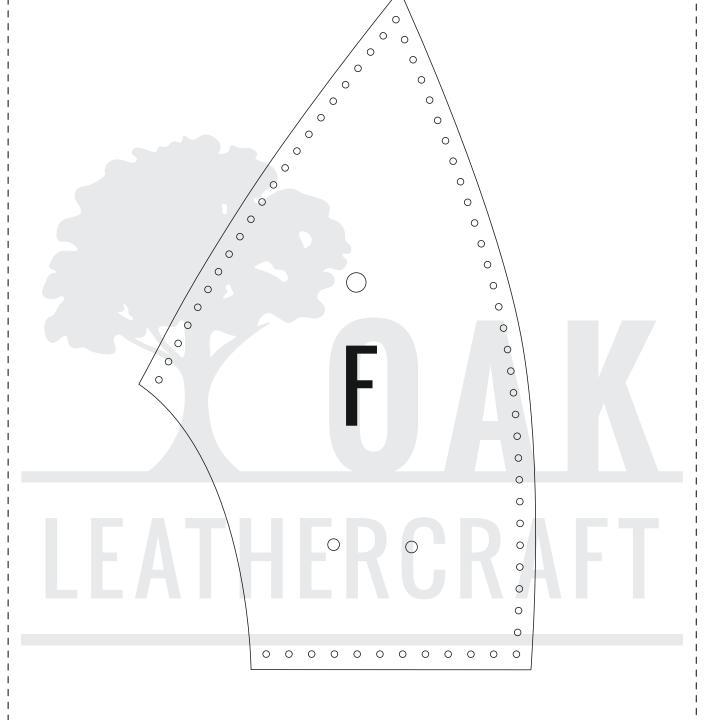

#### Printer

**Recommended thickness of leather** approx. 1,8 mm-2.5mm/4,5-,6oz for main panels, 1mm/2.5 oz for straps and pockets, 4mm/10 oz for peak.

**Tools:** Cutter, hole punch 1.5mm or 1.2mm, thread and 2 needles, adhesive.

**Hardware for full version**: 6 eyelets approx. 5mm, 14 rivets, velcro.