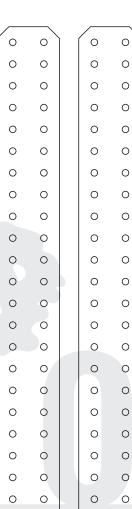

## Flat Peak Cap

SIZE XL 59-61cm / 23.3-24"

This document can't be given, sold, lent, shared or distributed in any way either physically or electronically for any purpose without the permission of Oak Leathercraft

#### To make this project we need:

#### Printer

**Recommended thickness of leather** approx. 1,8 mm-2.5mm/4,5-,6oz for main panels, 1mm/2.5 oz for straps and pockets, 4mm/10 oz for peak.

**Tools:** Cutter, hole punch 1.5mm or 1.2mm, thread and 2 needles, adhesive.

**Hardware for full version**: 6 eyelets approx. 5mm, 14 rivets, velcro.