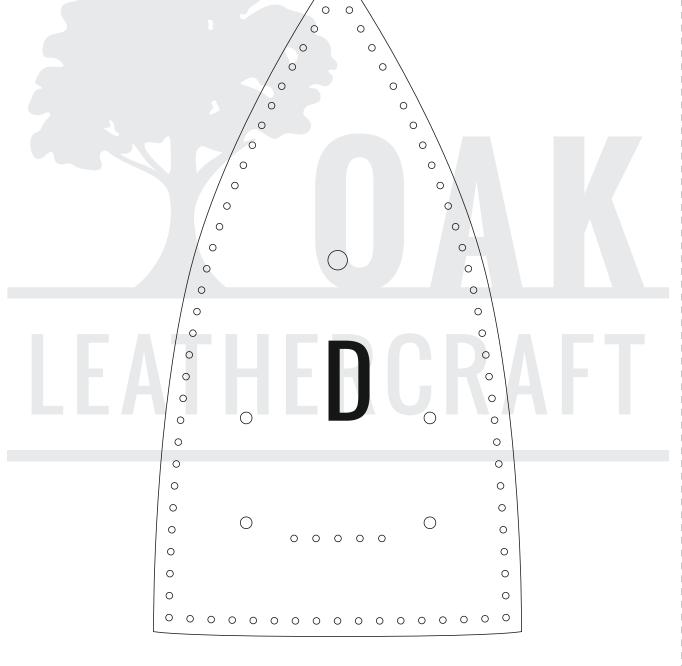

#### Printer

**Recommended thickness of leather** approx. 1,8 mm-2.5mm/4,5-,6oz for main panels, 1mm/2.5 oz for straps and pockets, 4mm/10 oz for peak.

**Tools:** Cutter, hole punch 1.5mm or 1.2mm, thread and 2 needles, adhesive.

**Hardware for full version**: 6 eyelets approx. 5mm, 14 rivets, velcro.