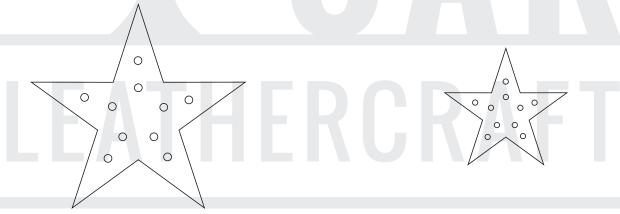

k to my patterns or my shop in description of goods that you have produced: www.oakleathercraft.com

#### To make this project we need:

#### Printer

**Recommended thickness of leather** approx. 1,8 mm-2.5mm/4,5-,6oz for main panels, 1mm/2.5 oz for straps and pockets, 4mm/10 oz for peak.

**Tools:** Cutter, hole punch 1.5mm or 1.2mm, thread and 2 needles, adhesive.

**Hardware for full version**: 6 eyelets approx. 5mm, 14 rivets, velcro.

### **TEST PAGE**

#### PRINT IN ACTUAL SIZE - VERY IMPORTANT



### Check size of printing





TEST PAGE

COPYRIGHT©OAKLEATHERCRAFT2020







# FATHER CRAFO

**FRONT PANEL** 

 $\bigcirc$ 



OPTIONAL: LOGO
OR STAMP

o OPTIONAL: o

**COIN POCKET** 

0 0 0 0

























## OPTIONAL: DECORATIVE EXTRAS





## OPTIONAL: DECORATIVE EXTRAS









## OPTIONAL: DECORATIVE EXTRAS