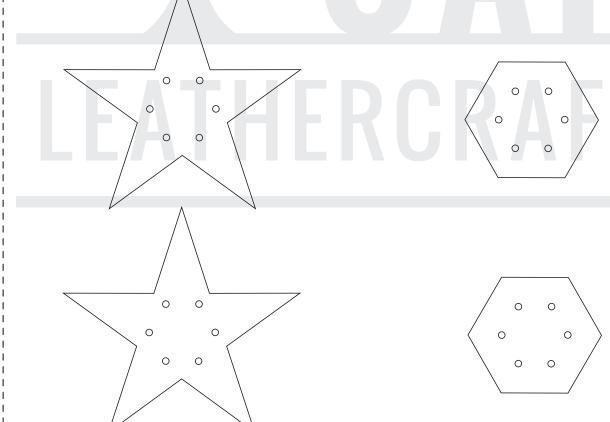

of goods that you have produced: www.oakleathercraft.com

#### To make this project we need:

#### Printer

**Recommended thickness of leather** approx. 1,8 mm-2.5mm/4,5-,6oz for main panels, 1mm/2.5 oz for straps and pockets, 4mm/10 oz for peak.

**Tools:** Cutter, hole punch 1.5mm or 1.2mm, thread and 2 needles, adhesive.

**Hardware for full version**: 6 eyelets approx. 5mm, 14 rivets, velcro.

### **TEST PAGE**

#### PRINT IN ACTUAL SIZE - VERY IMPORTANT



### Check size of printing





TEST PAGE

COPYRIGHT©OAKLEATHERCRAFT2020







# FATHER CRAFO

**FRONT PANEL** 

 $\bigcirc$ 



OPTIONAL: LOGO
OR STAMP

o OPTIONAL: o

**COIN POCKET** 

0 0 0 0

























## OPTIONAL: DECORATIVE EXTRAS





## OPTIONAL: DECORATIVE EXTRAS









## OPTIONAL: DECORATIVE EXTRAS