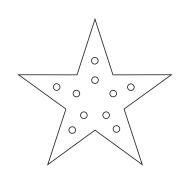

to my patterns or my shop in description of goods that you have produced: www.oakleathercraft.com

#### To make this project we need:

#### Printer

**Recommended thickness of leather** approx. 1,8 mm-2.5mm/4,5-,6oz for main panels, 1mm/2.5 oz for straps and pockets, 4mm/10 oz for peak.

**Tools:** Cutter, hole punch 1.5mm or 1.2mm, thread and 2 needles, adhesive.

**Hardware for full version**: 6 eyelets approx. 5mm, 14 rivets, velcro.

### **TEST PAGE**

#### PRINT IN ACTUAL SIZE - VERY IMPORTANT



### Check size of printing





TEST PAGE

COPYRIGHT©OAKLEATHERCRAFT2020







# FATHER CRAFO

**FRONT PANEL** 

 $\bigcirc$ 



OPTIONAL: LOGO
OR STAMP

o OPTIONAL: o

**COIN POCKET** 

0 0 0 0

























## OPTIONAL: DECORATIVE EXTRAS





## OPTIONAL: DECORATIVE EXTRAS









## OPTIONAL: DECORATIVE EXTRAS