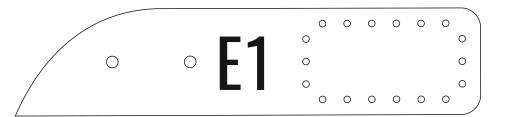

#### Printer

**Recommended thickness of leather** approx. 1,8 mm-2.5mm/4,5-,6oz for main panels, 1mm/2.5 oz for straps and pockets, 4mm/10 oz for peak.

**Tools:** Cutter, hole punch 1.5mm or 1.2mm, thread and 2 needles, adhesive.

**Hardware for full version**: 6 eyelets approx. 5mm, 14 rivets, velcro.