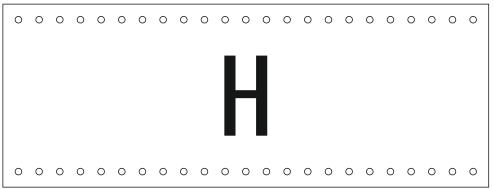

## Flat Peak Cap

SIZE XL 59-61cm / 23.3-24"

This document can't be given, sold, lent, shared or distributed in any way either physically or electronically for any purpose without the permission of Oak Leathercraft

#### To make this project we need:

#### Printer

**Recommended thickness of leather** approx. 1,8 mm-2.5mm/4,5-,6oz for main panels, 1mm/2.5 oz for straps and pockets, 4mm/10 oz for peak.

**Tools:** Cutter, hole punch 1.5mm or 1.2mm, thread and 2 needles, adhesive.

**Hardware for full version**: 6 eyelets approx. 5mm, 14 rivets, velcro.