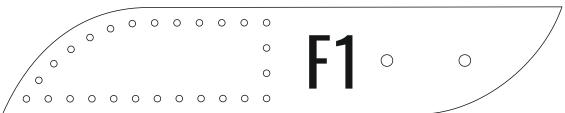

#### Printer

**Recommended thickness of leather** approx. 1,8 mm-2.5mm/4,5-,6oz for main panels, 1mm/2.5 oz for straps and pockets, 4mm/10 oz for peak.

**Tools:** Cutter, hole punch 1.5mm or 1.2mm, thread and 2 needles, adhesive.

**Hardware for full version**: 6 eyelets approx. 5mm, 14 rivets, velcro.