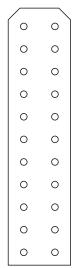

#### Printer

**Recommended thickness of leather** approx. 1,8 mm-2.5mm/4,5-,6oz for main panels, 1mm/2.5 oz for straps and pockets, 4mm/10 oz for peak.

**Tools:** Cutter, hole punch 1.5mm or 1.2mm, thread and 2 needles, adhesive.

**Hardware for full version**: 6 eyelets approx. 5mm, 14 rivets, velcro.