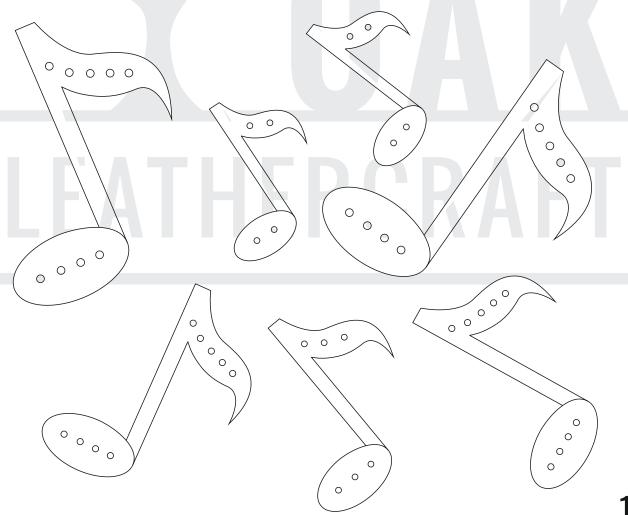

ally thankful if you could add a link to my patterns or my shop in description of goods that you have produced: www.oakleathercraft.com

#### To make this project we need:

#### Printer

**Recommended thickness of leather** approx. 1,8 mm-2.5mm/4,5-,6oz for main panels, 1mm/2.5 oz for straps and pockets, 4mm/10 oz for peak.

**Tools:** Cutter, hole punch 1.5mm or 1.2mm, thread and 2 needles, adhesive.

**Hardware for full version**: 6 eyelets approx. 5mm, 14 rivets, velcro.

### **TEST PAGE**

#### PRINT IN ACTUAL SIZE - VERY IMPORTANT



### Check size of printing





TEST PAGE

COPYRIGHT©OAKLEATHERCRAFT2020







# FATHER CRAFO

**FRONT PANEL** 

 $\bigcirc$ 



OPTIONAL: LOGO
OR STAMP

o OPTIONAL: o

**COIN POCKET** 

0 0 0 0

























## OPTIONAL: DECORATIVE EXTRAS





## OPTIONAL: DECORATIVE EXTRAS









## OPTIONAL: DECORATIVE EXTRAS