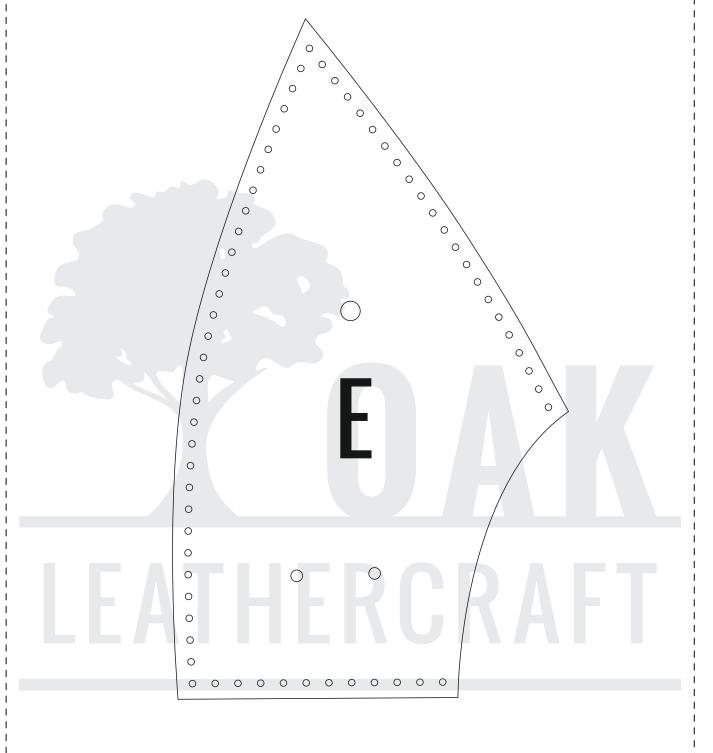

#### Printer

**Recommended thickness of leather** approx. 1,8 mm-2.5mm/4,5-,6oz for main panels, 1mm/2.5 oz for straps and pockets, 4mm/10 oz for peak.

**Tools:** Cutter, hole punch 1.5mm or 1.2mm, thread and 2 needles, adhesive.

**Hardware for full version**: 6 eyelets approx. 5mm, 14 rivets, velcro.