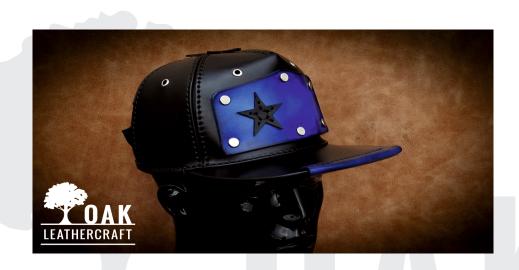

## Flat Peak Cap

SIZE XL 59-61cm / 23.3-24"

This document can't be given, sold, lent, shared or distributed in any way either physically or electronically for any purpose without the permission of Oak Leathercraft