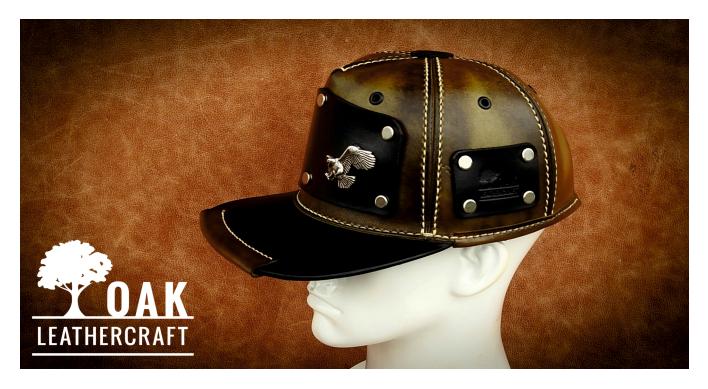

## Flat Peak Cap

SIZE XL 59-61cm / 23.3-24"

This document can't be given, sold, lent, shared or distributed in any way either physically or electronically for any purpose without the permission of Oak Leathercraft

# FATHER CRAFO

**FRONT PANEL** 

 $\bigcirc$ 

OPTIONAL: LOGO
OR STAMP

o OPTIONAL: o

**COIN POCKET** 

0 0 0 0