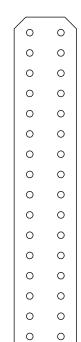

## Flat Peak Cap

SIZE XL 59-61cm / 23.3-24"

This document can't be given, sold, lent, shared or distributed in any way either physically or electronically for any purpose without the permission of Oak Leathercraft

#### To make this project we need:

#### Printer

**Recommended thickness of leather** approx. 1,8 mm-2.5mm/4,5-,6oz for main panels, 1mm/2.5 oz for straps and pockets, 4mm/10 oz for peak.

**Tools:** Cutter, hole punch 1.5mm or 1.2mm, thread and 2 needles, adhesive.

**Hardware for full version**: 6 eyelets approx. 5mm, 14 rivets, velcro.