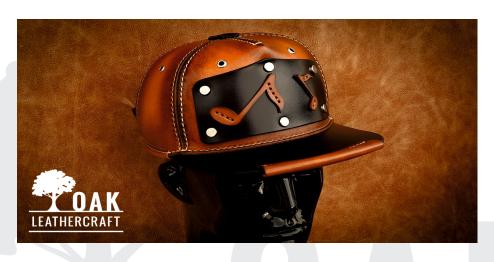

## Flat Peak Cap

SIZE XL 59-61cm / 23.3-24"

This document can't be given, sold, lent, shared or distributed in any way either physically or electronically for any purpose without the permission of Oak Leathercraft

#### To make this project we need:

**Hardware for full version**: 6 eyelets approx. 5mm, 14 rivets, velcro.